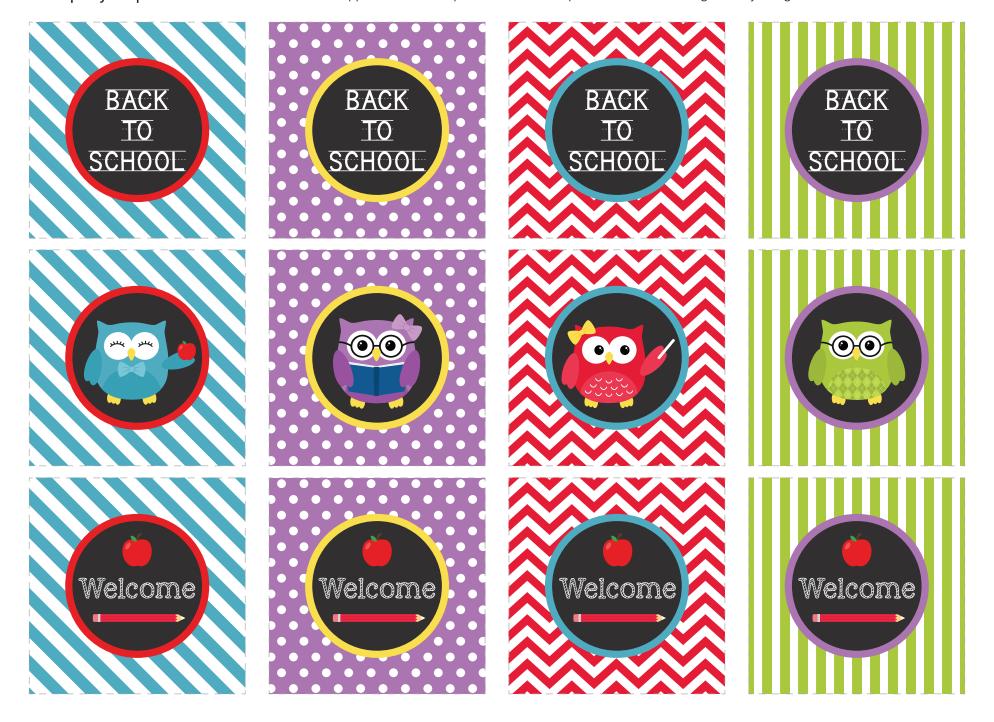

#### **CUPCAKE TOPPERS 2.25" X 2.25"**

(PERSONAL USE ONLY. COMMERCIAL USE IS PROHIBITED)

Use 2 inch circle or scallop punch to punch out toppers. Glue or tape a toothpick or lollipop stick on the back of the topper and stick in cupcake. Just cut out square to use it as favor tags/thank you tags.

#### **CUPCAKE TOPPERS 2" X 2"**

(PERSONAL USE ONLY. COMMERCIAL USE IS PROHIBITED)

Use 2 inch circle or scallop punch to punch out toppers.

Glue or tape a toothpick or lollipop stick on the back of the topper and stick in cupcake.