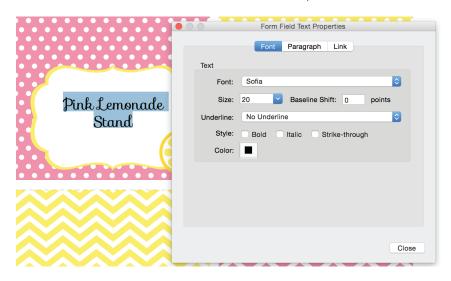

#### 3. CHANGE THE FONT SIZE

ONCE YOU CLICK THE HYPERLINK YOU WILL SEE THIS MENU BOX, THEN CLICK ON THE "FONT" TAB. THIS WILL ENABLE YOU TO CHAGE YOUR FONT TYPE, SIZE AND COLOURS.