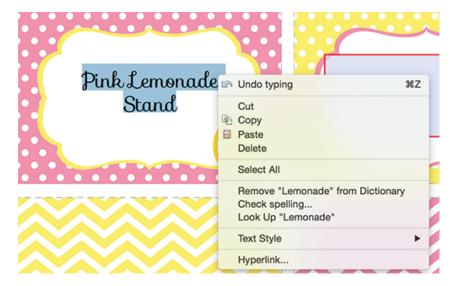

#### 1. TYPE IN THE TEXT FIELD

AFTER YOU OPEN THE FILE IN ADOBE READER, PLACE YOUT CURSOR OVER THE HIGHLIGHT TYPE AREA. CLICK YOUR MOUSE TO START TYPING YOUR TEXT. YOU WILL SEE THAT THE TEXT BEGINS AT THE TOP OF THE BOX. DON'T WORRY WE WILL CHANGE THAT LATER.

#### 2. EDITING THE TEXT

AFTER YOU HAVE ENTERED YOUR TEXT, PLEASE HIGHLIGHT THE TEXT AND RIGHT CLICK ON YOUR MOUSE. YOU WILL SEE A POP UP MENU. CLICK "HYPERLINK". THIS WILL PROMPT A NEW MENU BOX TO LET YOU EDIT THE FONT SIZE, COLOUR AND PARAGRAPH. YOU CAN ADJUST THE POSITION OF YOUR TYPE AS WELL.