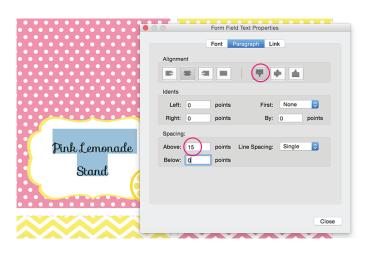

#### 4. ADJUSTING THE POSITION OF THE TEXT

TO CENTER YOUR TEXT VERTICALLY IN THE TYPE AREA, SELECT THE BUTTON "TEXT MIDDLE".

YOU MAY FIND THAT AFTER YOU SELECT "TEXT MIDDLE, THE TYPE MAY BE TOO FAR DOWN. IN THIS CASE, SELECT YOUR TEXT AGAIN AND RESELECT "TEXT ABOVE". NOW YOU WILL HAVE TO MANUALLY MOVE THE TEXT DOWN IN THE TYPE AREA BY ENTERING A VALUE IN THE "SPACING" SECTION BELOW. TO MOVE THE TEXT DOWN, ENTER A NUMBER IN THE BOX NEXT TO "ABOVE". THIS WILL PUSH THE TEXT DOWN A CERTAIN AMOUNT DEPENDING ON THE VALUE YOU ENTER. TO PREVIEW THE AMOUNT OF THE MOVEMENT, ENTER A VALUE AND CLICK INTO THE "BELOW" BOX. DON'T ENTER A VALUE, YOU ARE JUST DOING THIS TO SEE HOW FAR DOWN YOUR TEXT HAS MOVED.

# DIY EDITABLE FOOD LABELS INSTRUCTIONS

IN SOME CASES, YOU WILL NEED TO PLAY AROUND IN THIS AREA TO GET THE PERFECT POSITION. (SEE IMAGE BELOW)