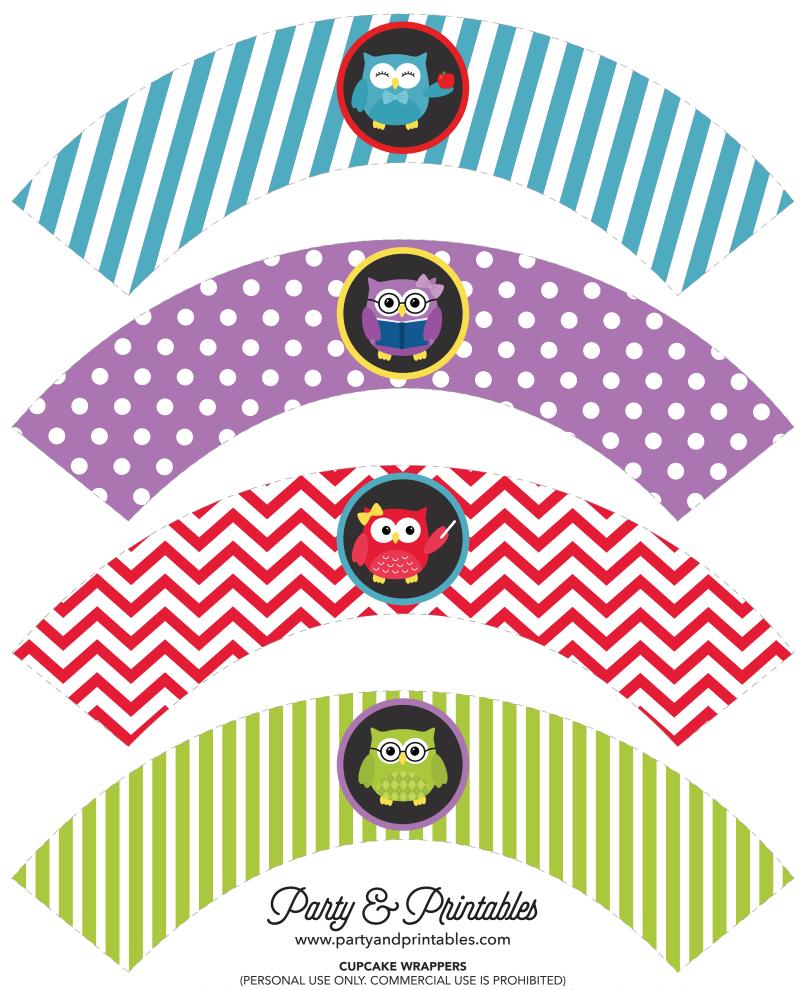

Print out on cardstock then cut out the wrappers use strong double sided tape to adhere to the cardstock. Please note that you will still need to use the regular cupcake wrappers then use the printed wrappers on top.