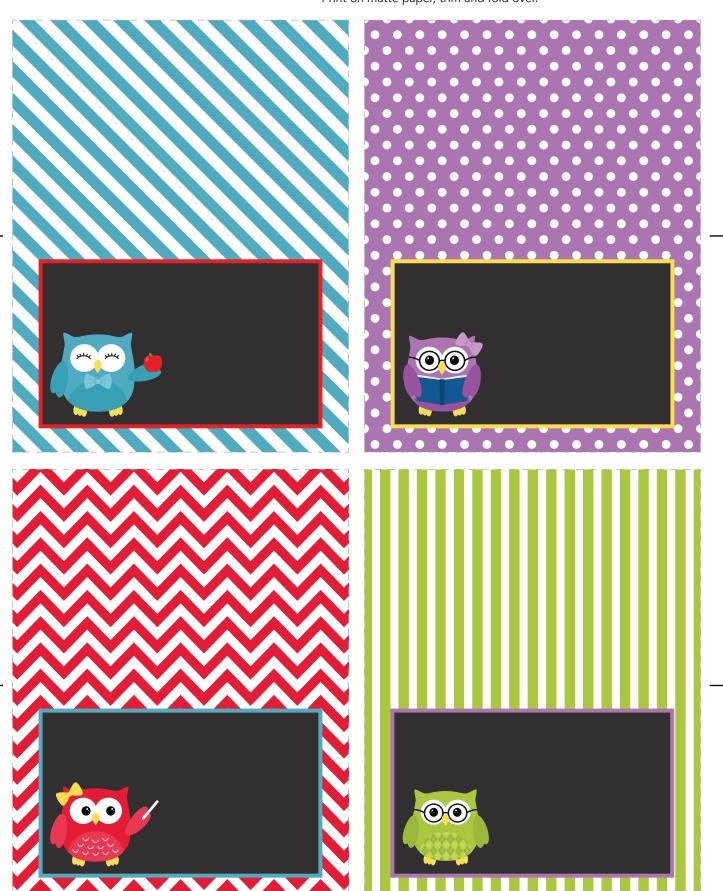

#### **FOOD LABELS 3.5" X 4.5"**

(PERSONAL USE ONLY. COMMERCIAL USE IS PROHIBITED)
Simply click and type directly into these food labels (Adobe Reader required) or use pen to write on the label.
Print on matte paper, trim and fold over.