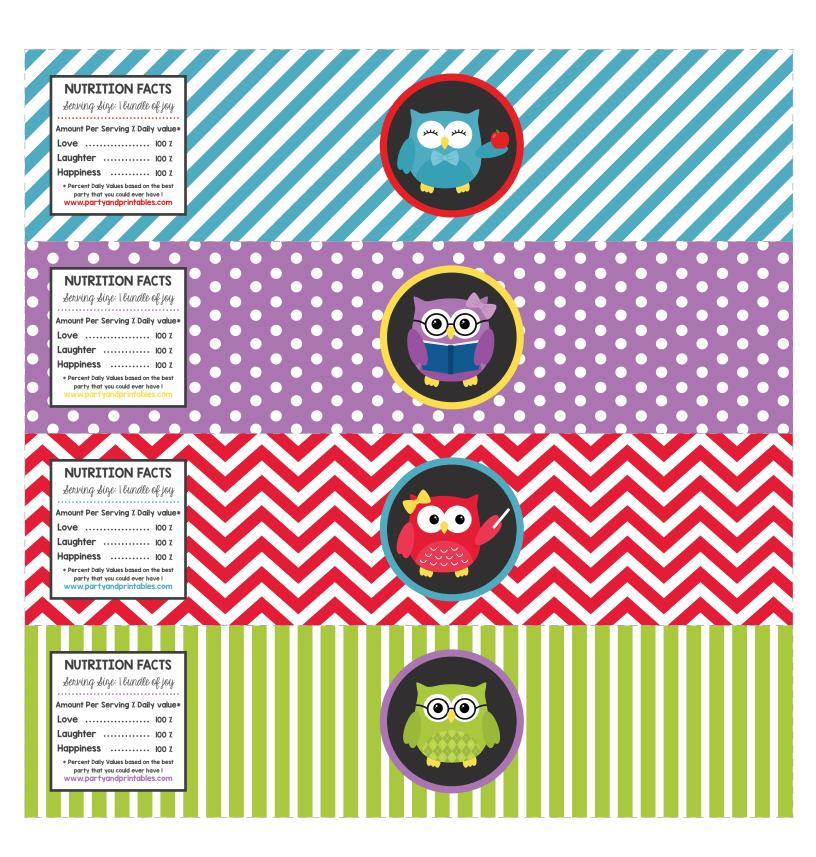

#### WATER BOTTLE LABELS 8" X 2"

(PERSONAL USE ONLY. COMMERCIAL USE IS PROHIBITED). Print out on regular white paper, or full sheet labels, trim out. Wrap around the water bottle or napkin and secure with tape.