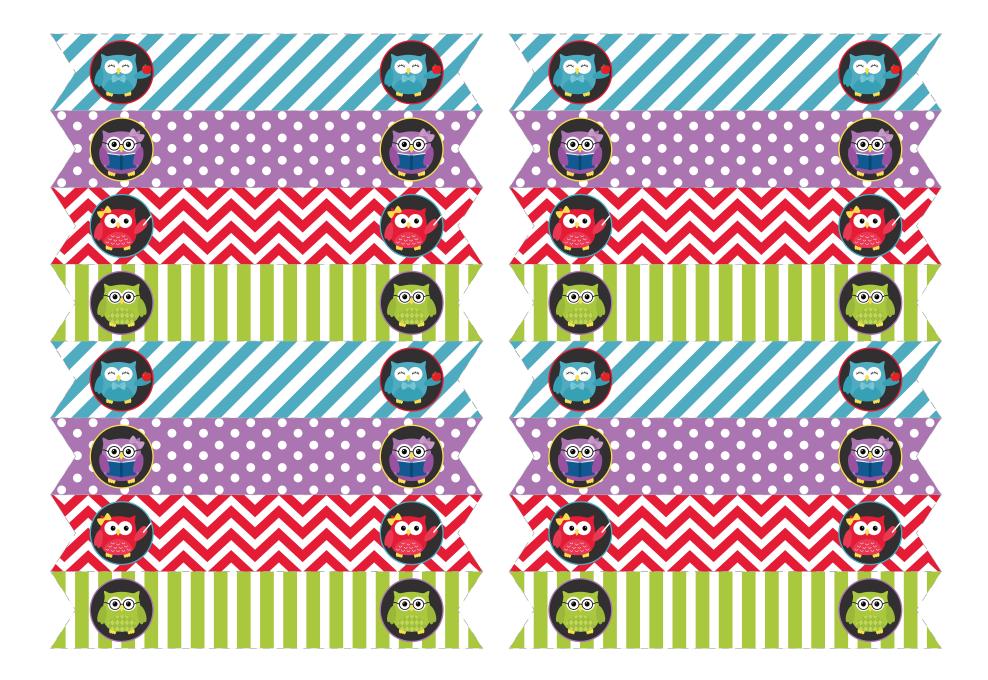

## **STRAW FLAGS 4.5" X 0.8"**

(PERSONAL USE ONLY. COMMERCIAL USE IS PROHIBITED)

Print out on card stock, trim out and fold around straws, toothpicks, or bamboo skewers. Use double sided tape to secure the front and back together.