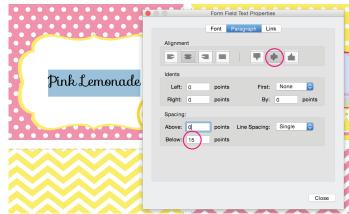

#### 4. ADJUSTING THE POSITION OF THE TEXT

TO CENTER YOUR TEXT VERTICALLY IN THE TYPE AREA, SELECT THE BUTTON "TEXT MIDDLE".

YOU MAY FIND THAT AFTER YOU SELECT "TEXT MIDDLE, THE TYPE MAY BE TOO FAR DOWN. IN THIS CASE, SELECT YOUR TEXT AGAIN AND RESELECT "TEXT ABOVE". NOW YOU WILL HAVE TO MANUALLY MOVE THE TEXT DOWN IN THE TYPE AREA BY ENTERING A VALUE IN THE "SPACING" SECTION BELOW. TO MOVE THE TEXT DOWN, ENTER A NUMBER IN THE BOX NEXT TO "ABOVE". THIS WILL PUSH THE TEXT DOWN A CERTAIN AMOUNT DEPENDING ON THE VALUE YOU ENTER. TO PREVIEW THE AMOUNT OF THE MOVEMENT, ENTER A VALUE AND CLICK INTO THE "BELOW" BOX. DON'T ENTER A VALUE, YOU ARE JUST DOING THIS TO SEE HOW FAR DOWN YOUR TEXT HAS MOVED.

# DIY EDITABLE FOOD LABELS INSTRUCTIONS

IN SOME CASES, YOU WILL NEED TO PLAY AROUND IN THIS AREA TO GET THE PERFECT POSITION. (SEE IMAGE BELOW)