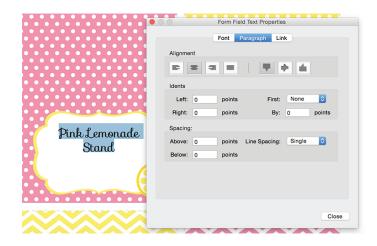

#### 4. ADJUSTING THE POSITION OF THE TEXT

TO CENTER YOUR TEXT VERTICALLY IN THE TYPE AREA, SELECT THE BUTTON "TEXT MIDDLE".

YOU MAY FIND THAT AFTER YOU SELECT "TEXT MIDDLE, THE TYPE MAY BE TOO FAR DOWN. IN THIS CASE, SELECT YOUR TEXT AGAIN AND RESELECT "TEXT ABOVE". NOW YOU WILL HAVE TO MANUALLY MOVE THE TEXT DOWN IN THE TYPE AREA BY ENTERING A VALUE IN THE "SPACING" SECTION BELOW. TO MOVE THE TEXT DOWN, ENTER A NUMBER IN THE BOX NEXT TO "ABOVE". THIS WILL PUSH THE TEXT DOWN A CERTAIN AMOUNT DEPENDING ON THE VALUE YOU ENTER. TO PREVIEW THE AMOUNT OF THE MOVEMENT, ENTER A VALUE AND CLICK INTO THE "BELOW" BOX. DON'T ENTER A VALUE, YOU ARE JUST DOING THIS TO SEE HOW FAR DOWN YOUR TEXT HAS MOVED.