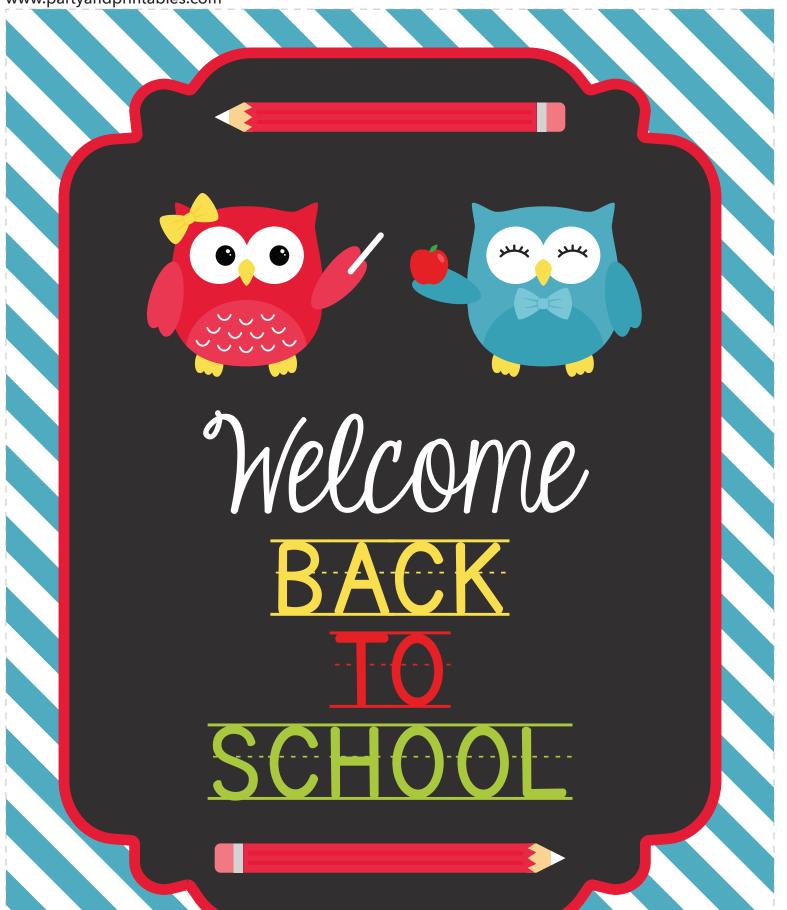

Party & Printables
www.partyandprintables.com

WELCOME SIGN 8" X 10"

(PERSONAL USE ONLY. COMMERCIAL USE IS PROHIBITED)
Print this welcome sign on matte photo paper or card stock, trim and frame it!