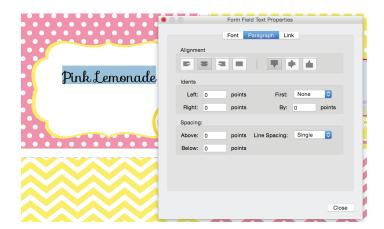

#### 4. ADJUSTING THE POSITION OF THE TEXT

TO CENTER YOUR TEXT VERTICALLY IN THE TYPE AREA, SELECT THE BUTTON "TEXT MIDDLE".

YOU MAY FIND THAT AFTER YOU SELECT "TEXT MIDDLE, THE TYPE MAY BE TOO FAR DOWN. IN THIS CASE, SELECT YOUR TEXT AGAIN AND RESELECT "TEXT ABOVE". NOW YOU WILL HAVE TO MANUALLY MOVE THE TEXT DOWN IN THE TYPE AREA BY ENTERING A VALUE IN THE "SPACING" SECTION BELOW. TO MOVE THE TEXT DOWN, ENTER A NUMBER IN THE BOX NEXT TO "ABOVE". THIS WILL PUSH THE TEXT DOWN A CERTAIN AMOUNT DEPENDING ON THE VALUE YOU ENTER. TO PREVIEW THE AMOUNT OF THE MOVEMENT, ENTER A VALUE AND CLICK INTO THE "BELOW" BOX. DON'T ENTER A VALUE, YOU ARE JUST DOING THIS TO SEE HOW FAR DOWN YOUR TEXT HAS MOVED.

# DIY EDITABLE FOOD LABELS INSTRUCTIONS

IN SOME CASES, YOU WILL NEED TO PLAY AROUND IN THIS AREA TO GET THE PERFECT POSITION. (SEE IMAGE BELOW)