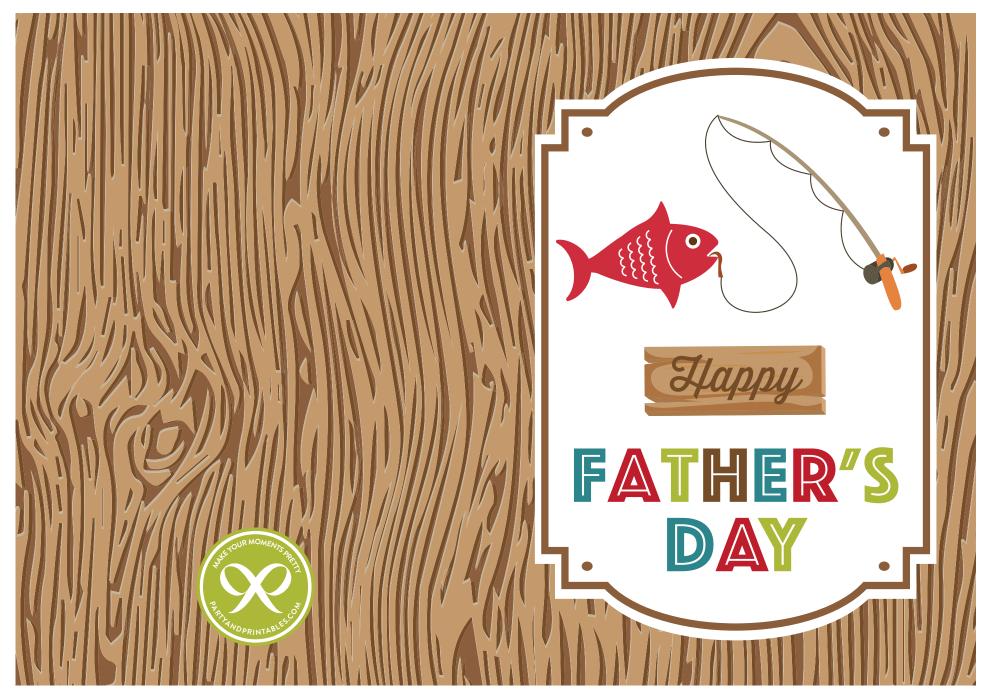

FATHER'S DAY CARD 5" X 7" (FOLD) (PERSONAL USE ONLY. COMMERCIAL USE IS PROHIBITED) Print on matte photo paper or white card stock, trim and put inside the matching envelope.