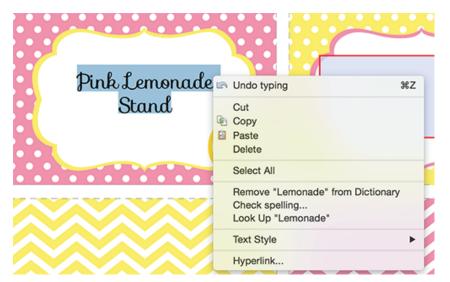

# 1. TYPE IN THE TEXT FIELD

AFTER YOU OPEN THE FILE IN ADOBE READER, PLACE YOUT CURSOR OVER THE HIGHLIGHT TYPE AREA. CLICK YOUR MOUSE TO START TYPING YOUR TEXT. YOU WILL SEE THAT THE TEXT BEGINS AT THE TOP OF THE BOX. DON'T WORRY WE WILL CHANGE THAT LATER.

# 2. EDITING THE TEXT

AFTER YOU HAVE ENTERED YOUR TEXT, PLEASE HIGHLIGHT THE TEXT AND RIGHT CLICK ON YOUR MOUSE. YOU WILL SEE A POP UP MENU. CLICK "HYPERLINK". THIS WILL PROMPT A NEW MENU BOX TO LET YOU EDIT THE FONT SIZE, COLOUR AND PARAGRAPH. YOU CAN ADJUST THE POSITION OF YOUR TYPE AS WELL.