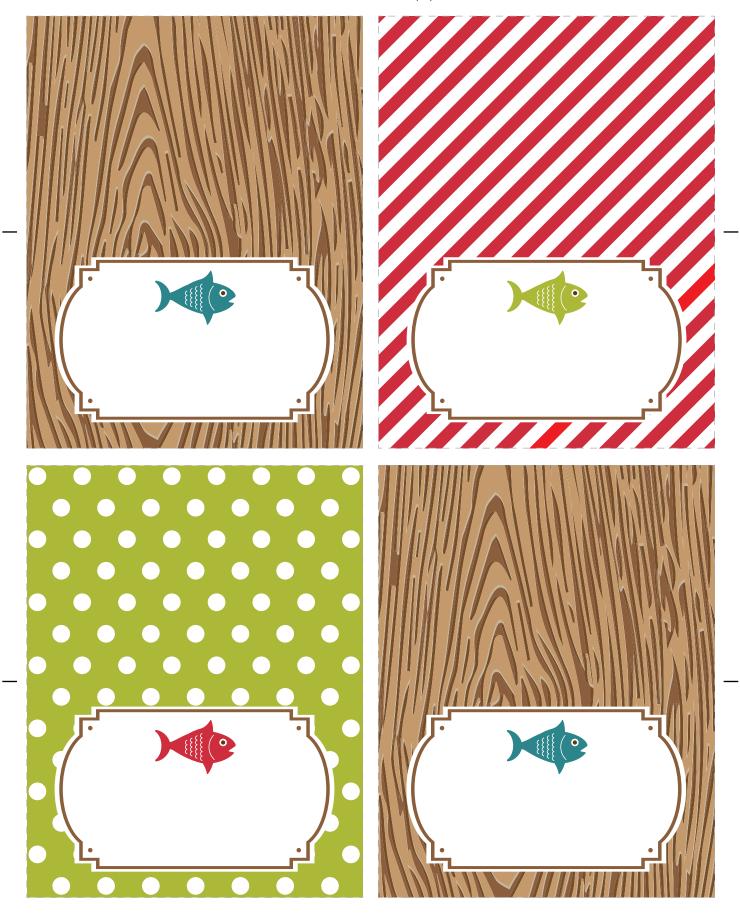

# FOOD LABELS 3.5" X 4.5"

(PERSONAL USE ONLY. COMMERCIAL USE IS PROHIBITED) Simply click and type directly into these food labels (Adobe Reader required) or use pen to write on the label. Print on matte paper, trim and fold over.