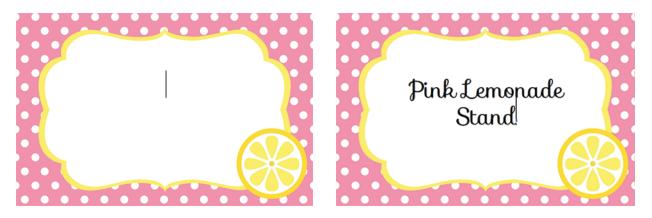

# FOOD LABELS 3.5" X 4.5"

(PERSONAL USE ONLY. COMMERCIAL USE IS PROHIBITED) Simply click and type directly into these food labels (Adobe Reader required) or use pen to write on the label. Print on matte paper, trim and fold over.