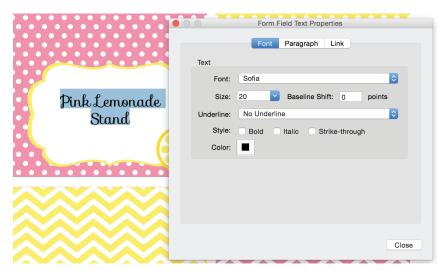

# 3. CHANGE THE FONT SIZE

ONCE YOU CLICK THE HYPERLINK YOU WILL SEE THIS MENU BOX, THEN CLICK ON THE "FONT" TAB. THIS WILL ENABLE YOU TO CHAGE YOUR FONT TYPE, SIZE AND COLOURS.