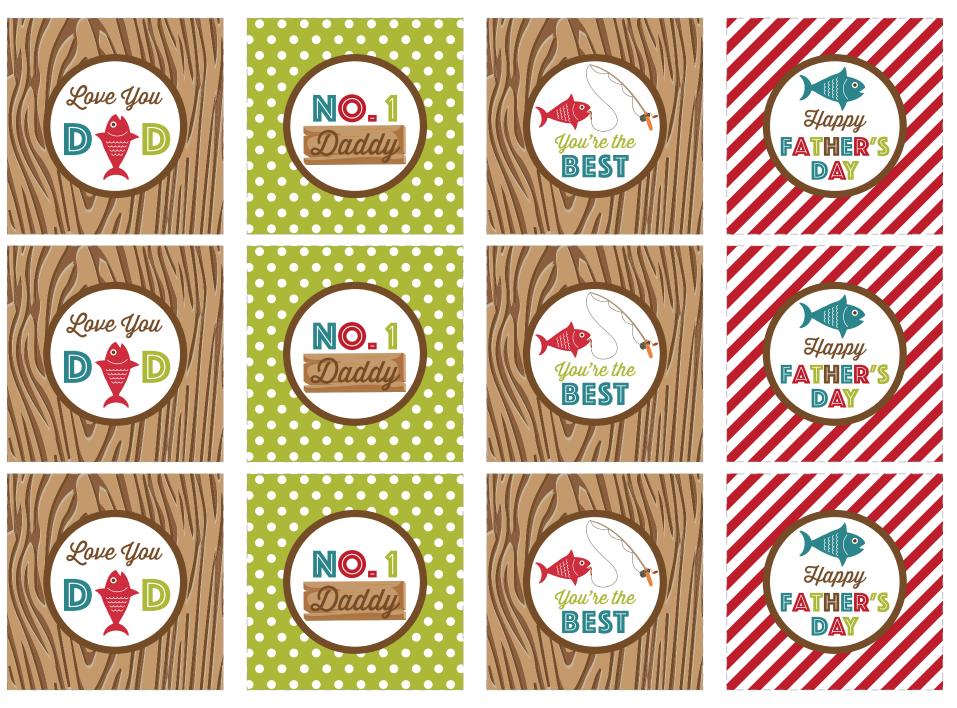

# CUPCAKE TOPPERS 2.25" X 2.25"

(PERSONAL USE ONLY. COMMERCIAL USE IS PROHIBITED) Use 2 inch circle or scallop punch to punch out toppers. Glue or tape a toothpick or lollipop stick on the back of the topper and stick in cupcake. Just cut out square to use it as favor tags/thank you tags.

## CUPCAKE TOPPERS 2" X 2"

(PERSONAL USE ONLY. COMMERCIAL USE IS PROHIBITED) Use 2 inch circle or scallop punch to punch out toppers. Glue or tape a toothpick or lollipop stick on the back of the topper and stick in cupcake.