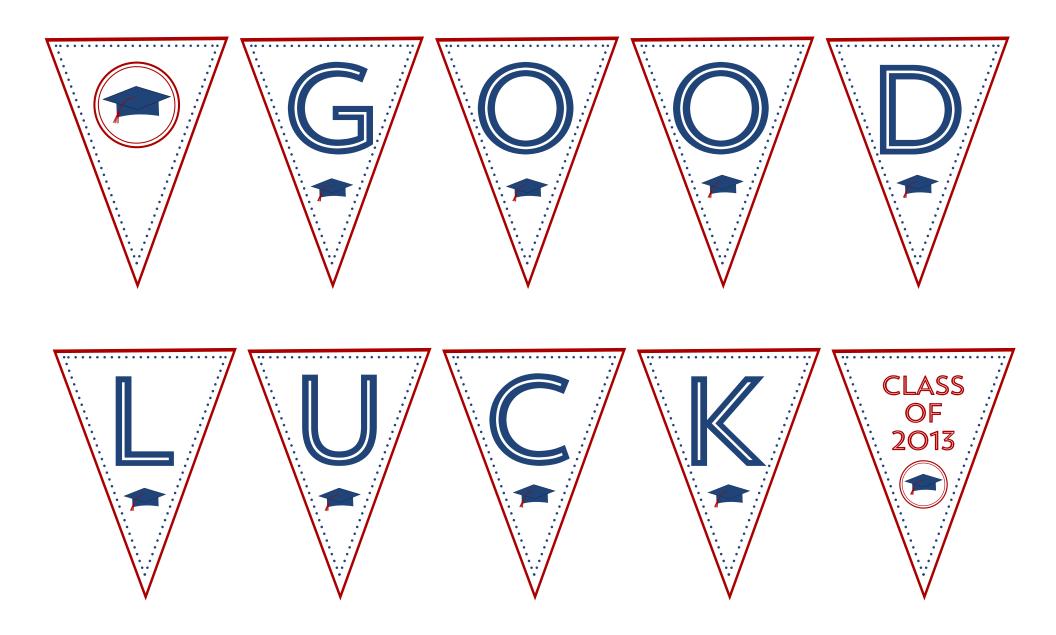

hes



Good Luck

#### MINI CANDY BAR WRAPPERS

























#### WATER BOTTLE LABELS



## INVITATIONS

| CONGRATULATIONS        |              |
|------------------------|--------------|
| ····· Graduating ····· |              |
| CLASS (                | OF 2013      |
| Celebrating:           |              |
| Place:                 | Date:        |
| Time:                  | RSVP:        |
| Best<br>Wishes         | Good<br>Luck |

| CONGRATULATIONS      |              |  |
|----------------------|--------------|--|
| ···· Graduating ···· |              |  |
| CLASS C              | )F 2013      |  |
| Celebrating:         |              |  |
| Place:               | Date:        |  |
| Time:                | RSVP:        |  |
| Best Wishes          | Good<br>Luck |  |





### PARTY CIRCLES

























# MMMHI MAME OF THE STATE OF THE STATE



CONGRATULATIONS