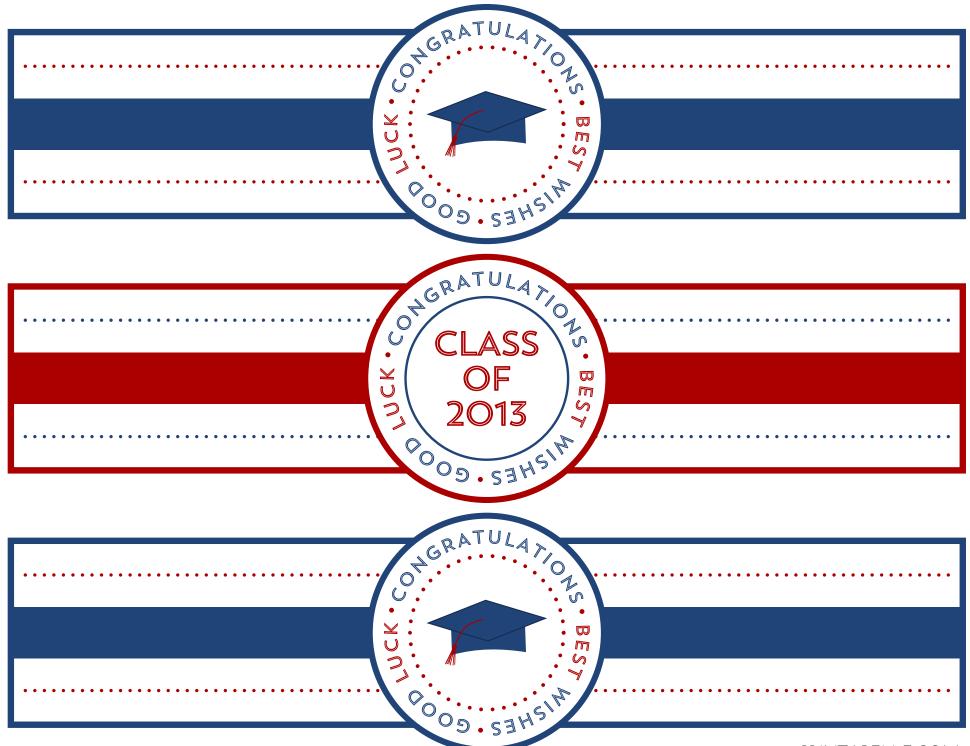

# CONGRATULATIONS

·· Graduating ·····

## CLASS OF 2013

Best Wishes



Good Luck

#### MINI CANDY BAR WRAPPERS

























#### WATER BOTTLE LABELS



## INVITATIONS

| CONGRATULATIONS        |              |
|------------------------|--------------|
| ····· Graduating ····· |              |
| CLASS (                | OF 2013      |
| Celebrating:           |              |
| Place:                 | Date:        |
| Time:                  | RSVP:        |
| Best<br>Wishes         | Good<br>Luck |

| CONGRATULATIONS      |              |  |
|----------------------|--------------|--|
| ···· Graduating ···· |              |  |
| CLASS C              | )F 2013      |  |
| Celebrating:         |              |  |
| Place:               | Date:        |  |
| Time:                | RSVP:        |  |
| Best Wishes          | Good<br>Luck |  |





### PARTY CIRCLES

























# MMMHI MAME OF THE STATE OF THE STATE



CONGRATULAT