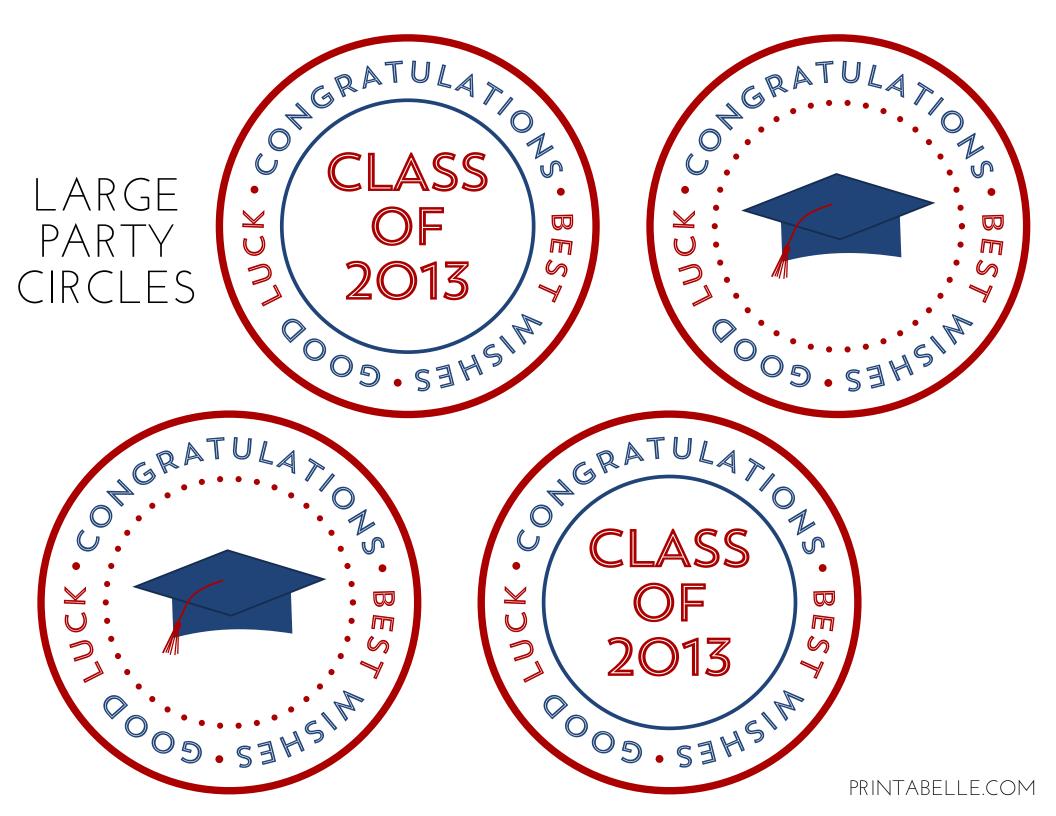

ishes



Good Luck

#### MINI CANDY BAR WRAPPERS

























#### WATER BOTTLE LABELS



## INVITATIONS

| CONGRATULATIONS        |              |
|------------------------|--------------|
| ····· Graduating ····· |              |
| CLASS (                | OF 2013      |
| Celebrating:           |              |
| Place:                 | Date:        |
| Time:                  | RSVP:        |
| Best<br>Wishes         | Good<br>Luck |

| CONGRATULATIONS      |              |  |
|----------------------|--------------|--|
| ···· Graduating ···· |              |  |
| CLASS C              | )F 2013      |  |
| Celebrating:         |              |  |
| Place:               | Date:        |  |
| Time:                | RSVP:        |  |
| Best Wishes          | Good<br>Luck |  |





### PARTY CIRCLES

























# MMMHI MAME OF THE STATE OF THE STATE



CONGRATULATIONS