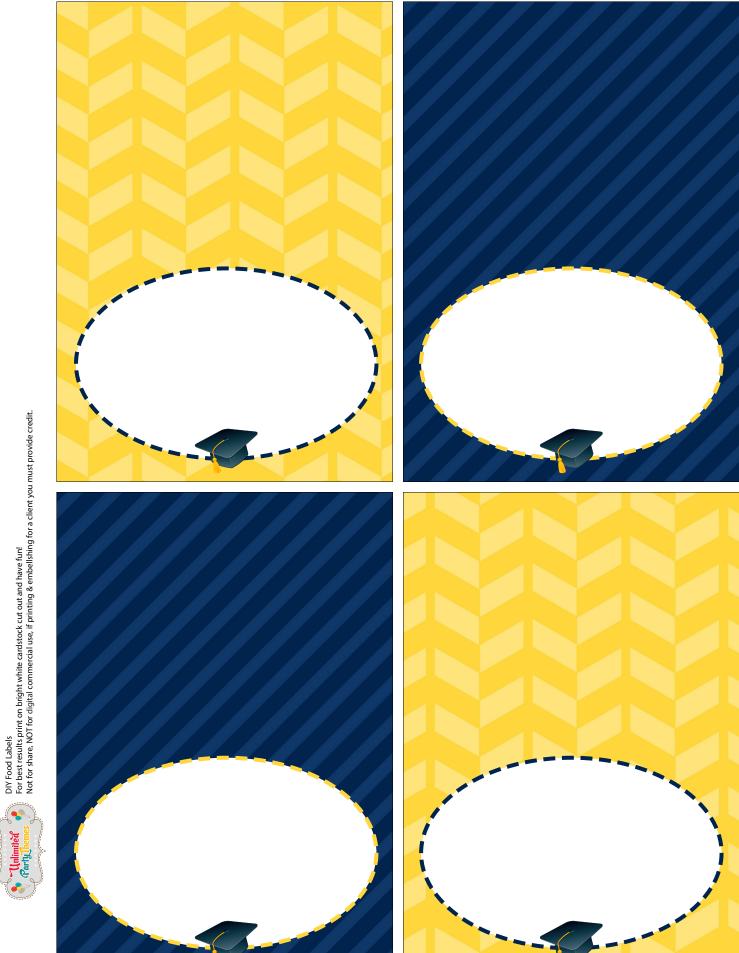

DIY Food Labels
For best results print on bright white cardstock cut out and have fun!
Not for share, NOT for digital commercial use, if printing & embellshing for a client you must provide credit.