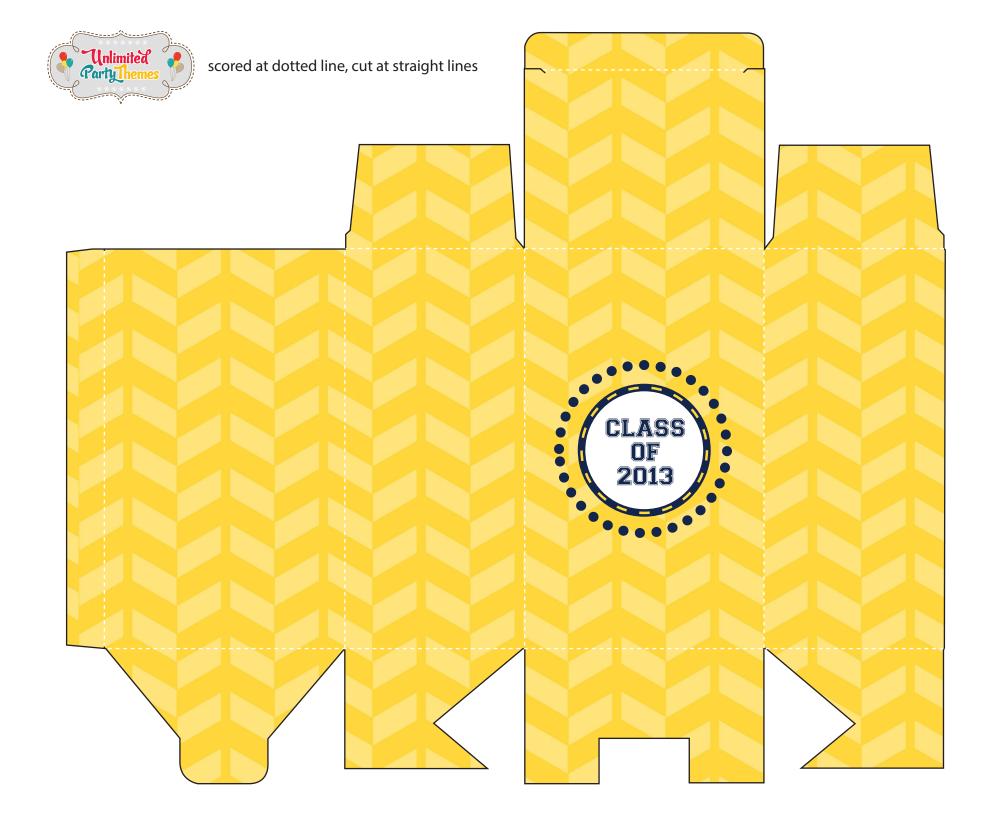

share NOT for digital commercial use, if printing & embellshing for a client you must provide credit.



DIV 3/4 Inch Hershey Kiss Circles
For best results print on bright white cardstock and punch out with a 3/4 inch circle punch, stick to I
Not for share, NOT for digital commercial use, if printing & embellshing for a client you must provide





DIY Mini Candy Wraps
For best results print on bright
white cardstock and wrap around
mini hersheys
Not for share
NOT for digital commercial use,
if printing & embellshing for
a client you must provide credit.



DIY Cupcake Wraps
For best results print on bright white cardstock, use glue or double sided tape to adhear edges
Not for share, NOT for digital commercial use, if printing & embellshing for a client you must provide credit.















DIY Food Labels
For best results print on bright white cardstock cut out and have fun!
Not for share, NOT for digital commercial use, if printing & embellshing for a client you must provide credit.