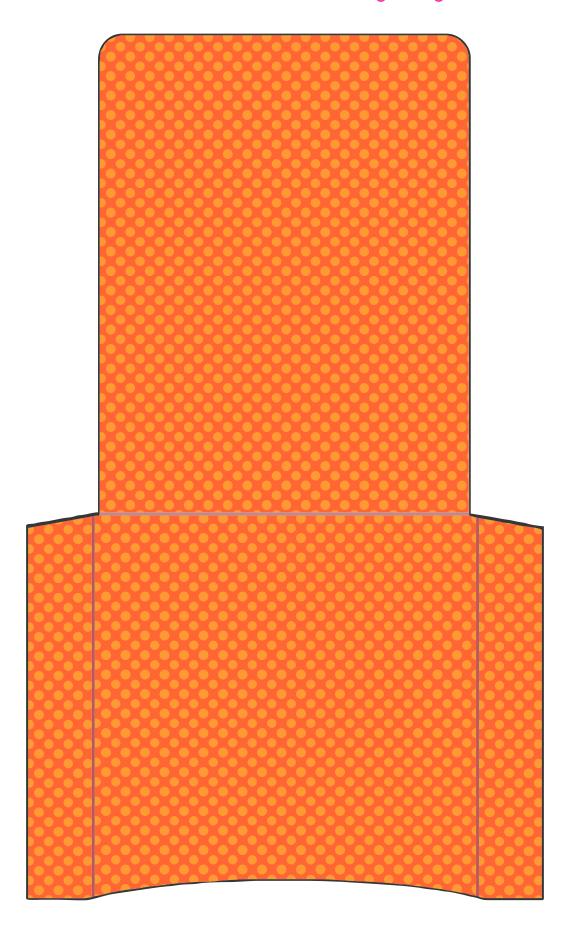

## Pocket Fold For Napkins/Utensils/Crayons Print...Trim...Fold on Lines and Glue Edges Together

Print on heavy cardstock. Write in your menu and place at each setting.

Print on glossy paper for best results. Trim and use a glue stick to attach labels around Hershey Miniatures