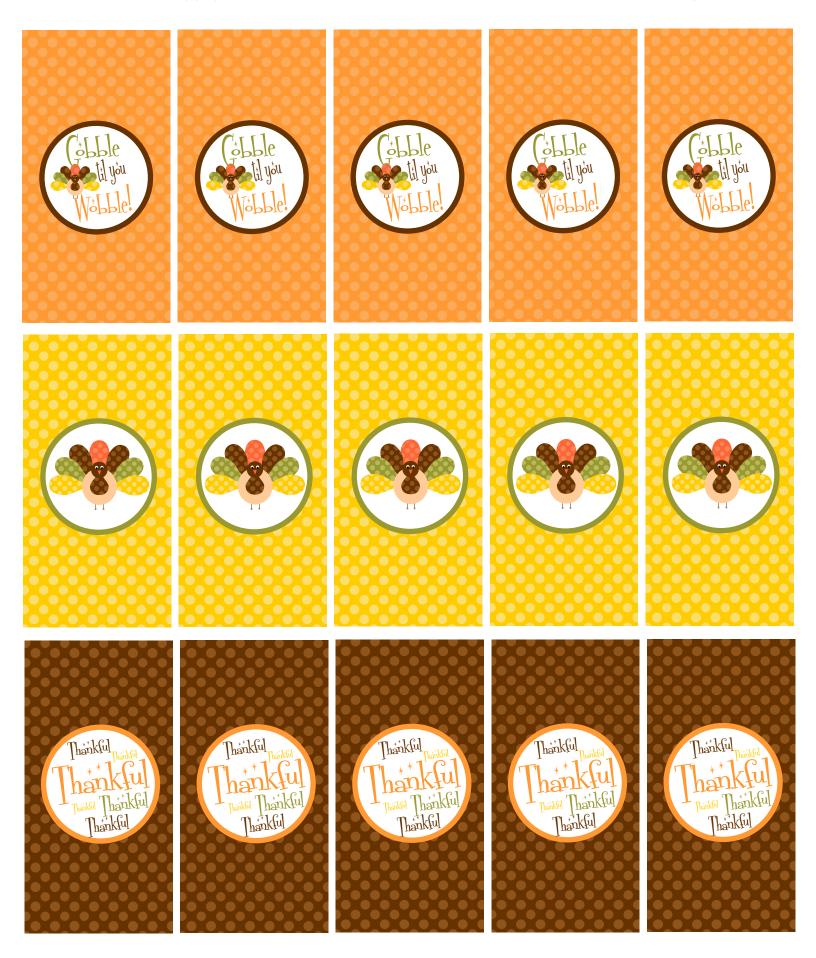

# Print on glossy paper for best results. Trim and use a glue stick to attach labels around water bottles or paper cups.